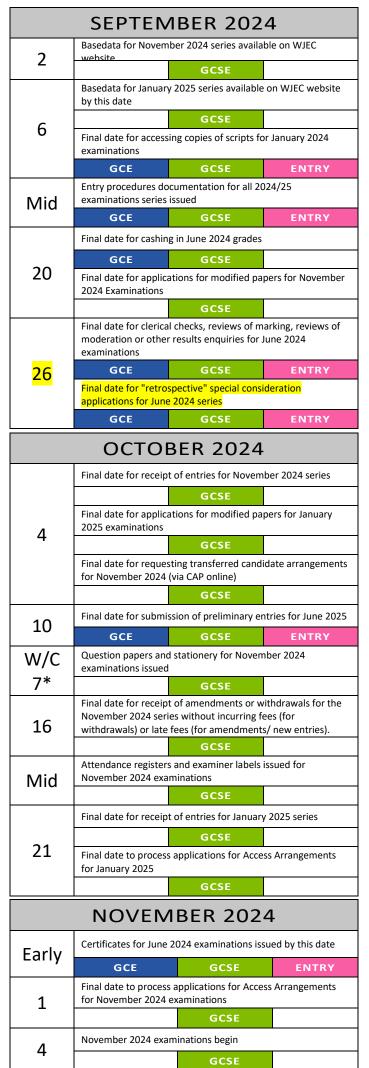

## KEY DATES SEPTEMBER 2024 – AUGUST 2025

GENERAL QUALIFICATIONS (V4 date amendments)





|                 | DECEMBER 2024                                                                                                                                                          |  |  |  |  |
|-----------------|------------------------------------------------------------------------------------------------------------------------------------------------------------------------|--|--|--|--|
| 2               | Final date for requesting transferred candidate arrangements for January 2025 (via CAP online)                                                                         |  |  |  |  |
| 2               | GCSE                                                                                                                                                                   |  |  |