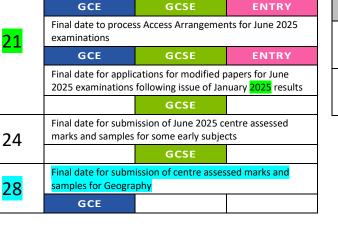

21         | Basedata for June 2025 series available on WJEC website by this date                                                                                                 |      |       |  |
|            | GCE                                                                                                                                                                  | GCSE | ENTRY |  |
| W/C<br>25* | Question papers and stationery for January 2025 examinations issued                                                                                                  |      |       |  |
| 25*        |                                                                                                                                                                      | GCSE |       |  |



arrangements for June 2025 (via CAP online)

| KEY                              |                                            |             |  |  |  |  |
|----------------------------------|--------------------------------------------|-------------|--|--|--|--|
| GENERAL CERTIFICATE OF EDUCATION | GENERAL CERTIFICATE OF SECONDARY EDUCATION | ENTRY LEVEL |  |  |  |  |

\* Papers will be despatched during this week, but delivery dates to centres will vary. Centres will receive an email providing specific details the day before your delivery.